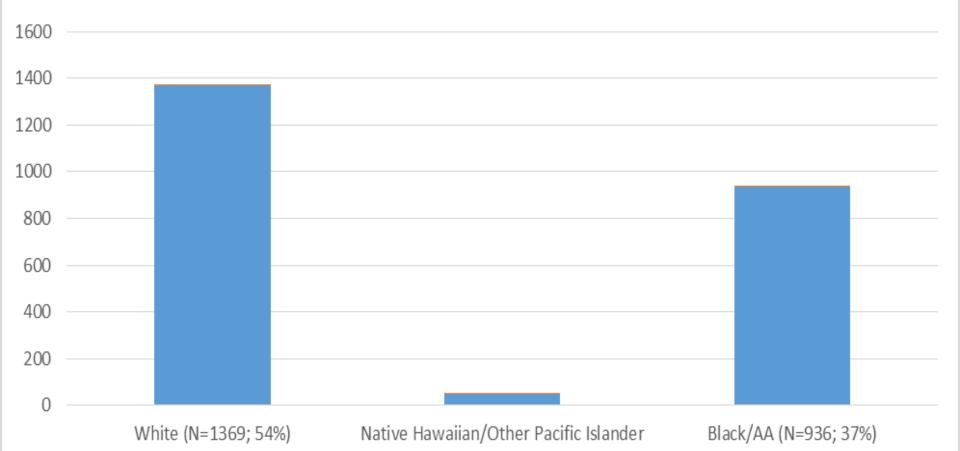

### **Demographics** (Race)

FLORIDA ATLANTIC UNIVERSITY

### CHRISTINE E. LYNN COLLEGE OF NURSING

### RACE (N=2530)

### CHRISTINE E. LYNN COLLEGE OF NURSING

Black/AA (N=936; 37%)