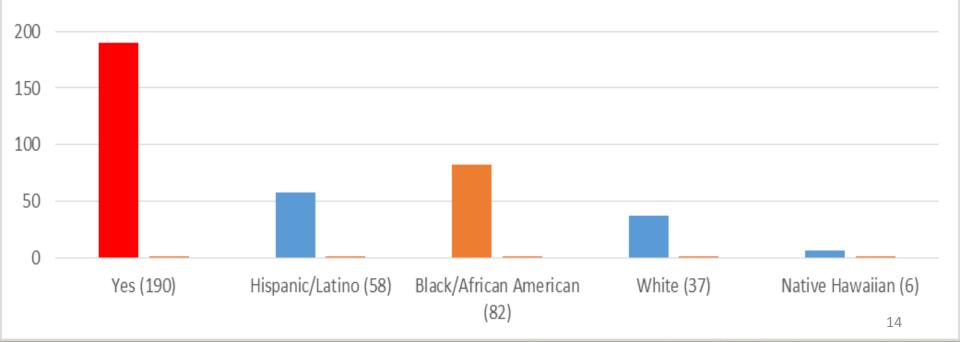

## Question #1

FLORIDA ATLANTIC UNIVERSITY

### CHRISTINE E. LYNN COLLEGE OF NURSING

Gestational Diabetes No= 1612 (89%) Yes = 190 (11%) Total= 1802