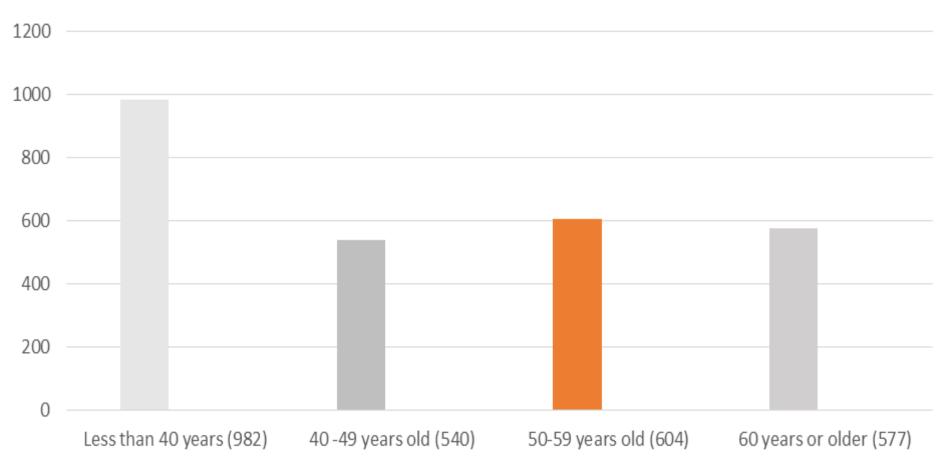

### **Demographics** (Age)

FLORIDA ATLANTIC UNIVERSITY

### CHRISTINE E. LYNN COLLEGE OF NURSING

Age (N=2703)