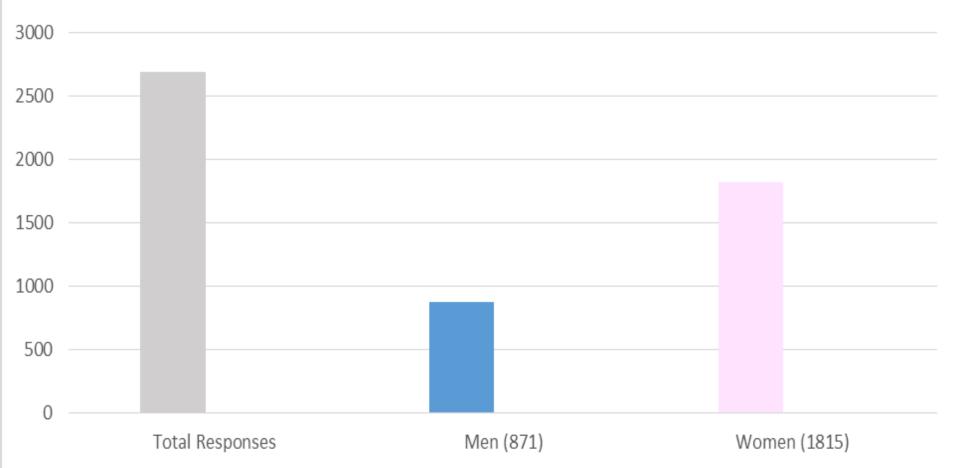

### **Demographics (Gender)**

FLORIDA ATLANTIC UNIVERSITY

### CHRISTINE E. LYNN COLLEGE OF NURSING

Gender (N=2686)