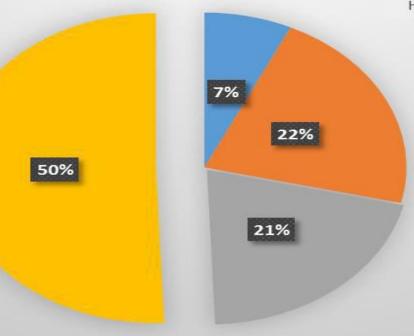

## Seek Medical Attention

Will you use the information provided today to seek medical attendtion?