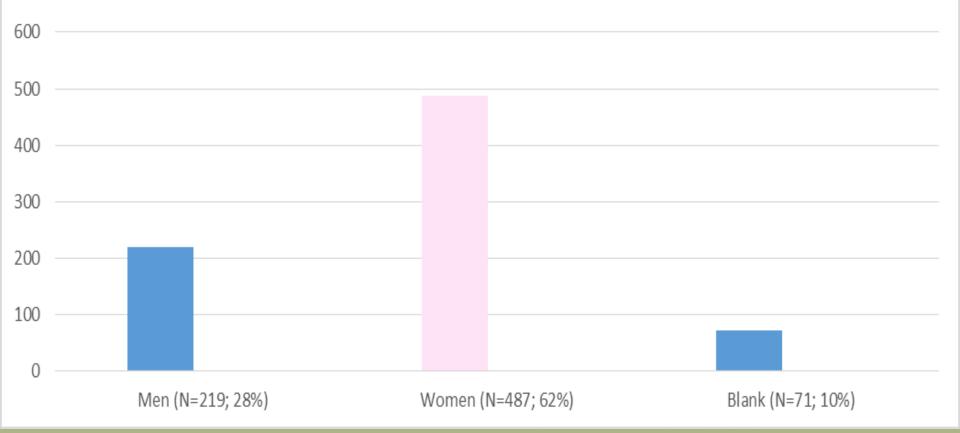

### **Demographics (Gender)**

FLORIDA ATLANTIC UNIVERSITY

### CHRISTINE E. LYNN COLLEGE OF NURSING

Gender (N=2686)