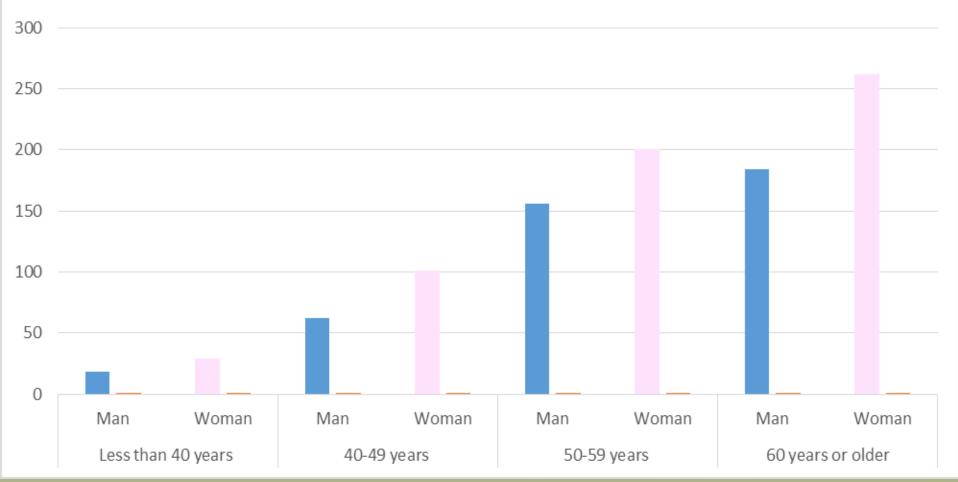

### Total ADA Risk Factor > 5

FLORIDA ATLANTIC UNIVERSITY

### CHRISTINE E. LYNN COLLEGE OF NURSING

ADA Score >5 by Gender