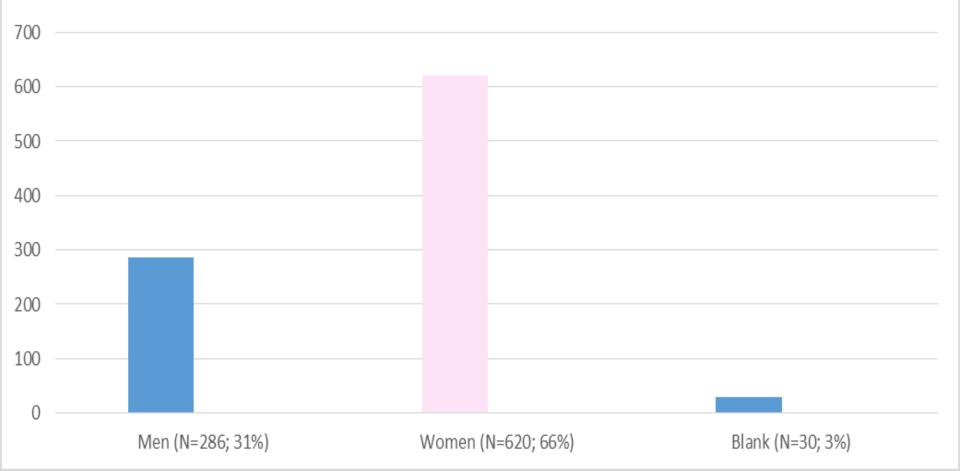

### **Demographics (Gender)**

FLORIDA ATLANTIC UNIVERSITY

### CHRISTINE E. LYNN COLLEGE OF NURSING

Gender (N=2686)