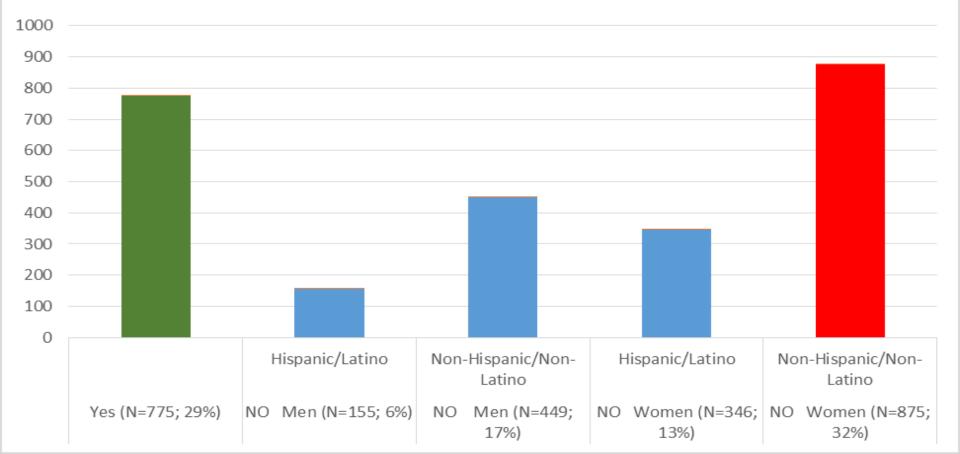

### Question #2 – Family History

### CHRISTINE E. LYNN COLLEGE OF NURSING

Family HX No (N=1630) Yes (N=817) Total: 2447 Yes, Man (N=70) Hispanic/Latino

- Yes, Man (N=216) Non-Hispanic/Non-Latino
- Yes, Woman (N=206) Hispanic/Latino

 Yes, Woman (N-505) Non-Hispanic/Non-Latino