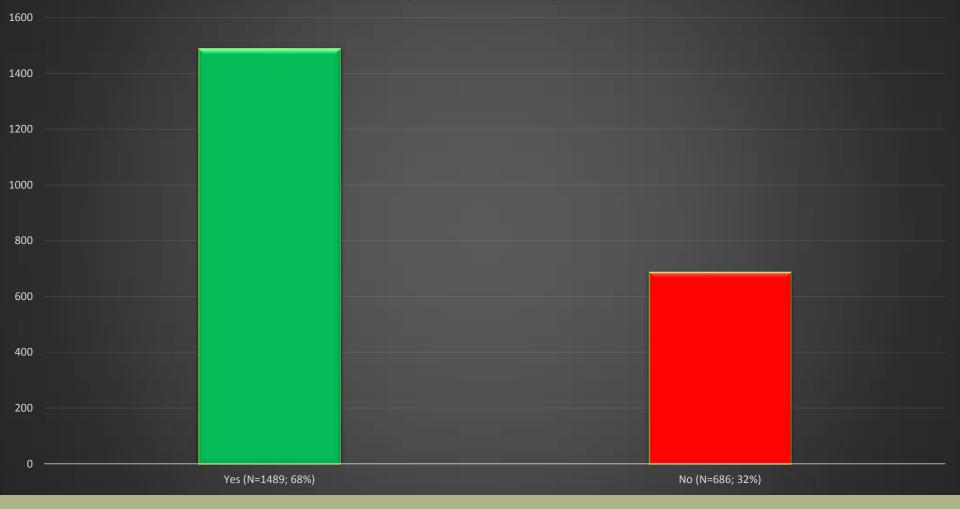

## Seek Medical Attention

Will you use the information provided today to seek medical attendtion?