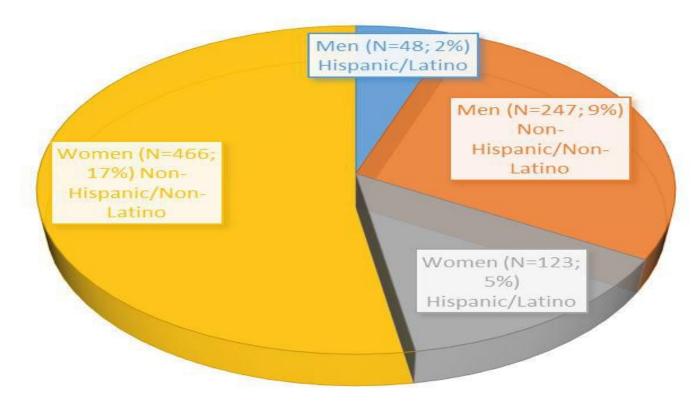

## **Demographics** (Race)

FLORIDA ATLANTIC UNIVERSITY

### CHRISTINE E. LYNN COLLEGE OF NURSING

Hispanic/Latino N=786